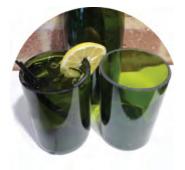

WINE BOTTLE TUMBLERS SET OF 2 TUMBLERS CUT AND SAND GLASS BY HAND GLASS CUT USING THE MAGIC OF SCIENCE CHALLENGE lacksquare1.5 HOURS CHALLENGE

2-3 HRS

**URBAN SILHOUETTE ART** VARIETY OF DESIGNS AVAILABLE CUSTOM DESIGNS MADE ON REQUEST "URBANIZE" AND PAINT AS DESIRED Ċ CHALLENGE 2 HOURS