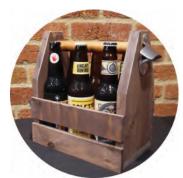

**WOODEN 6-PACK CARRIER** BOTTLE OPENER INCLUDED PAINT & PERSONALIZE AS DESIRED NOTELIGIBLE FOR 1/2 PRICE 2ND PROJECT CHALLENGE Ċ 2 HOURS

MAGIC CATCH BOTTLE OPENER MAGNETS CATCH BOTTLE CAPS PAINT & PERSONALIZE TO YOUR LIKING VARIETY OF DESIGNS AVAILABLE CHALLENGE 1.5 HOURS