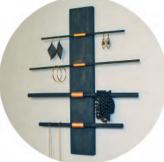

HOME

**MODERN JEWELRY HANGER** MODERN COPPER ACCENTS PAINT & PERSONALIZE TO YOUR LIKING  $\bigcirc$ 1.5 HOURS CHALLENGE

STONE SERVING TRAY VARIETY OF STONES AVAILABLE Paint accents any color Food safe Ö CHALLENGE