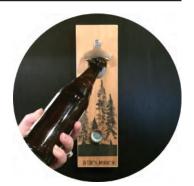

**WOODEN 6-PACK CARRIER** BOTTLE OPENER INCLUDED PAINT & PERSONALIZE AS DESIRED NOTELIGIBLE FOR 1/2 PRICE 2ND PROJECT CHALLENGE Ċ 2 HOURS

MAGIC CATCH BOTTLE OPENER MAGNETS CATCH BOTTLE CAPS PAINT & PERSONALIZE TO YOUR LIKING VARIETY OF DESIGNS AVAILABLE CHALLENGE 1.5 HOURS