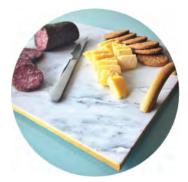

HOME

**MODERN JEWELRY HANGER** MODERN COPPER ACCENTS PAINT & PERSONALIZE TO YOUR LIKING  $\bigcirc$ 1.5 HOURS CHALLENGE

STONE SERVING TRAY VARIETY OF STONES AVAILABLE Paint accents any color Food safe Ö CHALLENGE