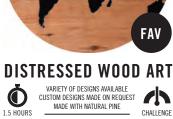

WINE BOTTLE TUMBLERS SET OF 2 TUMBLERS CUT AND SAND GLASS BY HAND GLASS CUT USING THE MAGIC OF SCIENCE CHALLENGE lacksquare1.5 HOURS CHALLENGE

2-3 HRS

**URBAN SILHOUETTE ART** VARIETY OF DESIGNS AVAILABLE CUSTOM DESIGNS MADE ON REQUEST "URBANIZE" AND PAINT AS DESIRED Ċ CHALLENGE 2 HOURS