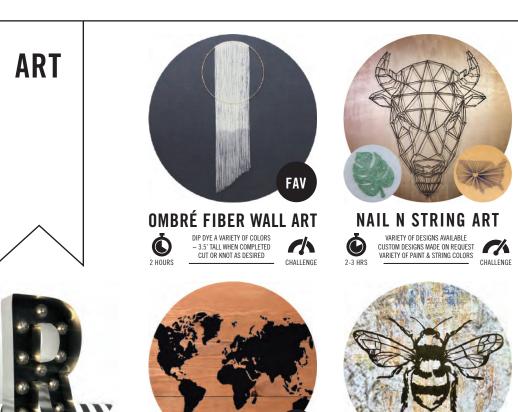

WINE BOTTLE TUMBLERS SET OF 2 TUMBLERS CUT AND SAND GLASS BY HAND GLASS CUT USING THE MAGIC OF SCIENCE CHALLENGE lacksquare1.5 HOURS CHALLENGE

2-3 HRS

**URBAN SILHOUETTE ART** VARIETY OF DESIGNS AVAILABLE CUSTOM DESIGNS MADE ON REQUEST "URBANIZE" AND PAINT AS DESIRED Ċ CHALLENGE 2 HOURS