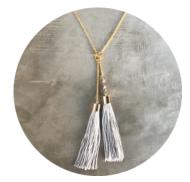

### SASSY TASSEL NECKLACE

GOLD OR SILVER PLATED METAL VARIETY OF TASSEL & BEAD COLORS REQUIRES PATIENCE & DEXTERITY; SMALL PARTS