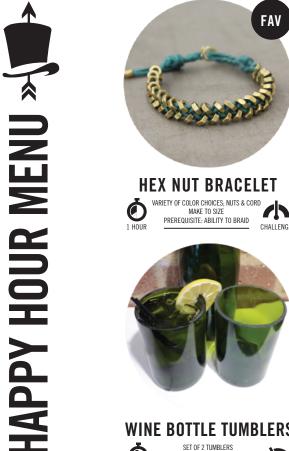

#### **HEX NUT BRACELET**

VARIETY OF COLOR CHOICES; NUTS & CORD PREREQUISITE: ABILITY TO BRAID

#### WINE BOTTLE TUMBLERS

SET OF 2 TUMBLERS CUT AND SAND GLASS BY HAND GLASS CUT USING THE MAGIC OF SCIENCE