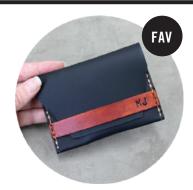

#### LEATHER CARD WALLET

VARIETY OF LEATHER & DYE CHOICES
CUSTOMIZE / PERSONALIZE AS DESIRED CUSTOMIZE / PERSUNALIZE AS DESIRES
VARIETY OF ACCENT STITCHING COLORS
CHALLENGE

COASTERS MADE FROM SCRATCH PAINT & PERSONALIZE TO YOUR LIKING VARIETY OF DESIGNS AVAILABLE