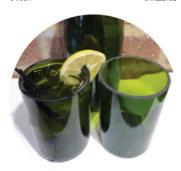

#### WINE BOTTLE TUMBLERS

SET OF 2 TUMBLERS CUT AND SAND GLASS BY HAND GLASS CUT USING THE MAGIC OF SCIENCE