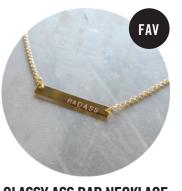

**CLASSY ASS BAR NECKLACE** GOLD OR SILVER PLATED METAL PERSONALIZE AS DESIRED REQUIRES PATIENCE & DEXTERITY; SMALL PARTS CHALLENGE 0 1.25 HRS

ZEN MALA NECKLACE

Ö

Ö

108 MALA FEATURING STONE & WOOD BEADS VARIETY OF BEAD COLOR/MATERIAL CHOICES VARIETY OF TASSEL COLORS