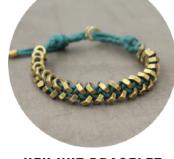

**BADASS LEATHER CUFF** VARIETY OF LEATHER & DYE CHOICES GOLD OR SILVER HARDWARE MAKE TO SIZE Ö 1.5 HOURS CHALLENGE

SASSY TASSEL NECKLACE GOLD OR SILVER PLATED METAL VARIETY OF TASSEL & BEAD COLORS REQUIRES PATIENCE & DEXTERITY; SMALL PARTS CHALLENGE