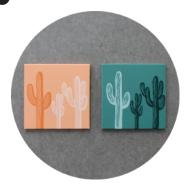

2 CHARMZ 2 GOLD OR SILVER PLATED CHARMS PERSONALIZE AS DESIRED REQUIRES PATIENCE & DEXTERTITY, SMALL PARTS CHALL FINGE CHALLENGE

**WEAR** 

DIPTYCH DECOR SINGLE PIECE OF ART MADE ON 2 CANVASES VARIETY OF DESIGNS AVAILABLE PAINT AS DESIRED Ó 2 HOURS CHALLENGE