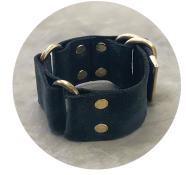

**BADASS LEATHER CUFF** VARIETY OF LEATHER & DYE CHOICES GOLD OR SILVER HARDWARE MAKE TO SIZE Ö 1.5 HOURS CHALLENGE

SASSY TASSEL NECKLACE GOLD OR SILVER PLATED METAL VARIETY OF TASSEL & BEAD COLORS REQUIRES PATIENCE & DEXTERITY; SMALL PARTS CHALLENGE