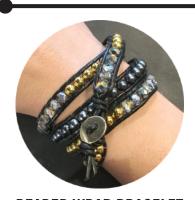

**BADASS LEATHER CUFF** VARIETY OF LEATHER & DYE CHOICES GOLD OR SILVER HARDWARE MAKE TO SIZE Ö 1.5 HOURS CHALLENGE

SASSY TASSEL NECKLACE GOLD OR SILVER PLATED METAL VARIETY OF TASSEL & BEAD COLORS REQUIRES PATIENCE & DEXTERITY; SMALL PARTS CHALLENGE