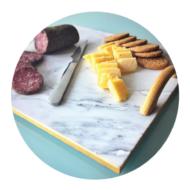

LEATHER KOOZIE

CARVE & STAMP AS DESIRED
VARIETY OF DYE & STITCHING COLORS
JAR INCLUDED

STONE SERVING TRAY

MADE FROM MARBLE SLAB PAINT ACCENTS ANY COLOR FOOD SAFE

**CONCRETE CATCH-ALL** 

TRAY MADE FROM SCRATCH
PAINT & PERSONALIZE TO YOUR LIKING
VARIETY OF DESIGNS AVAILABLE
CHALLENGE