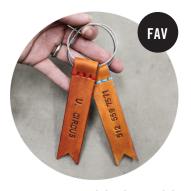

LEATHER HIP FLASK

HIP FLASK INCLUDED
VARIETY OF LEATHER & DYE CHOICES
CUSTOMIZE / PERSONALIZE AS DESIRED
CHALLENGE

**LEATHER LUGGAGE TAGS** 

SET OF TWO LEATHER TAGS
VARIETY OF DYE & STITCHING COLORS
VARIETY OF DYE & STITCHING COLORS
CUSTOMIZE / PERSONALIZE AS DESIRED
CHALLENGE