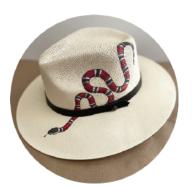

LEATHER PASSPORT WALLET

VARIETY OF LEATHER & DYE CHOICES
CUSTOMIZE / PERSONALIZE AS DESIRED
VARIETY OF ACCENT STITCHING COLORS
CHALLENGE

FEDORA COUTURE

VARIETY OF DESIGNS AVAILABLE
CUSTOMIZE / PERSONALIZE AS DESIRED
ELASTIC BAND INTERIOR- OS FITS MOST
CHALLENGE