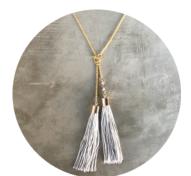

PROJEC:

**WEAR** 

BADASS LEATHER CUFF

VARIETY OF LEATHER & DYE CHOICES
GOLD OR SILVER HARDWARE
MAKE TO SIZE
CHALLENGE

SASSY TASSEL NECKLACE

GOLD OR SILVER PLATED METAL
VARIETY OF TASSEL & BEAD COLORS
REQUIRES PATIENCE & DEXTERITY; SMALL PARTS
CHALLENGE