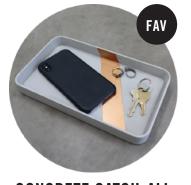

LEATHER KOOZIE

CARVE & STAMP AS DESIRED
VARIETY OF DYE & STITCHING COLORS
JAR INCLUDED

STONE SERVING TRAY

MADE FROM MARBLE SLAB PAINT ACCENTS ANY COLOR FOOD SAFE

**CONCRETE CATCH-ALL** 

TRAY MADE FROM SCRATCH
PAINT & PERSONALIZE TO YOUR LIKING
VARIETY OF DESIGNS AVAILABLE
CHALLENGE