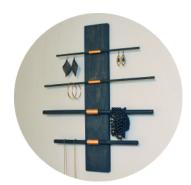

MAGIC MAGNETIC SHELF

HOLDS KEYS MAGICALLY, WITHOUT HOOKS
PAINT & PERSONALIZE TO YOUR LIKING
VARIETY OF DESIGNS AVAILABLE
CHALLENGE

FAV

**MODERN JEWELRY HANGER** 

MODERN COPPER ACCENTS PAINT & PERSONALIZE TO YOUR LIKING