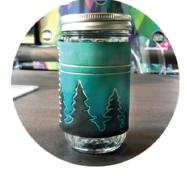

LEATHER KOOZIE

CARVE & STAMP AS DESIRED
VARIETY OF DYE & STITCHING COLORS
JAR INCLUDED

STONE SERVING TRAY

MADE FROM MARBLE SLAB PAINT ACCENTS ANY COLOR FOOD SAFE

**CONCRETE CATCH-ALL** 

TRAY MADE FROM SCRATCH
PAINT & PERSONALIZE TO YOUR LIKING
VARIETY OF DESIGNS AVAILABLE
CHALLENGE