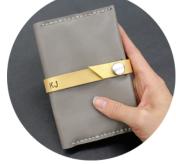

LEATHER CARD WALLET

VARIETY OF LEATHER & DYE CHOICES
CUSTOMIZE / PERSONALIZE AS DESIRED
VARIETY OF ACCENT STITCHING COLORS
CHALLENGE

LEATHER PET COLLAR

MAKE TO YOUR PET'S NECK SIZE
\*PREMEASURE NECK OF PET TO ENSURE FIT\*
VARIETY OF LEATHER & DYE CHOICES
CHALLENGE