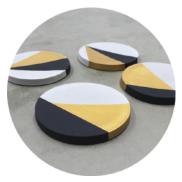

## LIFE

**CONCRETE COASTERS** 

COASTERS MADE FROM SCRATCH
PAINT & PERSONALIZE TO YOUR LIKING
VARIETY OF DESIGNS AVAILABLE
CHALLENGE

MAGIC CATCH BOTTLE OPENER

MAGNETS CATCH BOTTLE CAPS
PAINT & PERSONALIZE TO YOUR LIKING
VARIETY OF DESIGNS AVAILABLE
CHALLENGE