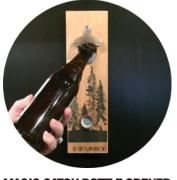

## LIFE

**CONCRETE COASTERS** 

COASTERS MADE FROM SCRATCH
PAINT & PERSONALIZE TO YOUR LIKING
VARIETY OF DESIGNS AVAILABLE
CHALLENGE

MAGIC CATCH BOTTLE OPENER

MAGNETS CATCH BOTTLE CAPS
PAINT & PERSONALIZE TO YOUR LIKING
VARIETY OF DESIGNS AVAILABLE
CHALLENGE