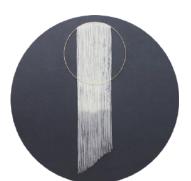

NAIL N STRING ART

DISTRESSED WOOD ART

VARIETY OF DESIGNS AVAILABLE
CUSTOM DESIGNS MADE ON REQUEST
MADE WITH NATURAL PINE
CHALLENGE

OMBRÉ FIBER WALL ART

DIP DYE A VARIETY OF COLORS
~ 3.5' TALL WHEN COMPLETED
CUT OR KNOT AS DESIRED
CHALLENGE