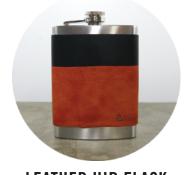

LEATHER HIP FLASK

HIP FLASK INCLUDED
VARIETY OF LEATHER & DYE CHOICES
CUSTOMIZE / PERSONALIZE AS DESIRED
CHALLENGE

**LEATHER LUGGAGE TAGS** 

SET OF TWO LEATHER TAGS
VARIETY OF DYE & STITCHING COLORS
VARIETY OF DYE & STITCHING COLORS
CUSTOMIZE / PERSONALIZE AS DESIRED
CHALLENGE